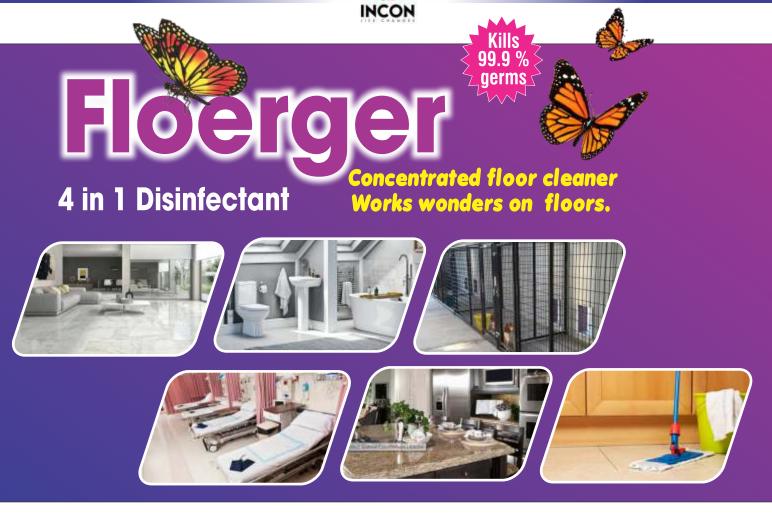

Floerger, Disinfectant floor cleaner is designed to provide effective cleaning, deodorizing and disinfection for Homes, Institutions, Hotels, Schools and other facilities where housekeeping is of prime importance in controlling cross contamination of surfaces. Floerger contains Fifth Generation quats designed to kill a broad spectrum of bacteria and viruses. Floerger also deodorizes those areas which generally are foul smelling such as garbage storage areas, used garbage bins and cans. toilet bowls, bathrooms and other areas which are prone to odor causing microorganisms.

With its superior formula Floerger will take on the toughest of dirt and grime leaving them spotlessly clean and smelling great. Floerger is 100% biodegradable and environment friendly.

Floerger can be applied to clean virtually all floors including ceramic, vitrified, marble, granite, stone, vinyl, linoleum, wood and laminates.

Cleans Shines Freshens Protects